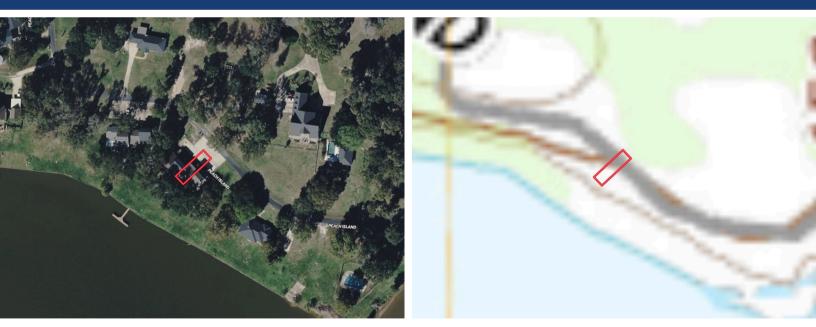

## 356 PEACH ISLAND ROAD Trinity, Texas

Directions: From Trinity, follow SH 94 east approximate 3.5 miles, turn right on FM 3188. Follow approximately 4 miles, turn left onto Peach Island Road. Turn right and follow around the circle. Property will be on your right.