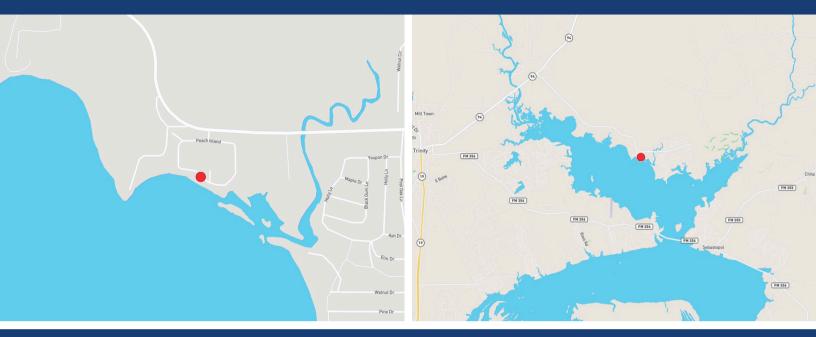

## 356 PEACH ISLAND ROAD Trinity, Texas

Directions: From Trinity, follow SH 94 east approximate 3.5 miles, turn right on FM 3188. Follow approximately 4 miles, turn left onto Peach Island Road. Turn right and follow around the circle. Property will be on your right.