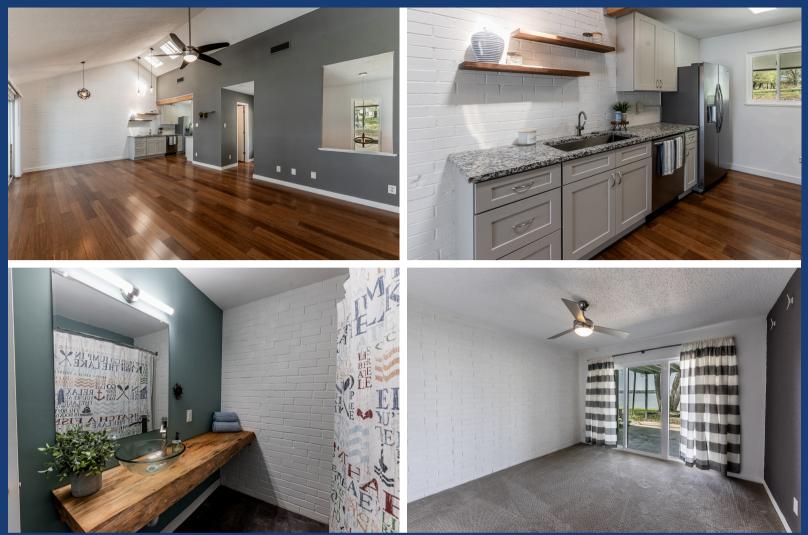

## 356 Peach Island Road

Nestled along the serene shoreline of Lake Livingston, this stunning two-story townhome offers breathtaking waterfront living. Updated, the home features 2 spacious bedrooms and 1.5 bathrooms. The kitchen blends brick and wood accents, sleek granite countertops, and stainless steel appliances. The living and dining areas are filled with natural light from soaring ceilings, skylights, and large windows that frame the picturesque lake views. Generous sized bedrooms are on the lower level and provide a peaceful retreat. The full bathroom has been thoughtfully updated with wood countertops and a stylish glass bowl sink. Spend your days relaxing on the expansive porch, enjoying tranquil views of lush trees and the glassy waters. Just 10 minutes from town, this home offers the perfect blend of seclusion and convenience. Down the street, you'll find the prestigious Whispering Pines Golf Course. This is a rare opportunity for laid-back lake living—schedule your showing today!