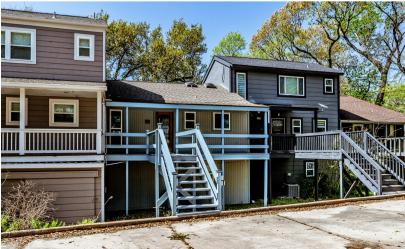

## 356 PEACH ISLAND ROAD TRINITY, TEXAS 1,100 SQ FT | 2 BEDROOMS | 1.5 BATHROOMS | WATERFRONT

## 356 Peach Island Road

Nestled along the serene shoreline of Lake Livingston, this stunning two-story townhome offers breathtaking waterfront living. Updated, the home features 2 spacious bedrooms and 1.5 bathrooms. The kitchen blends brick and wood accents, sleek granite countertops, and stainless steel appliances. The living and dining areas are filled with natural light from soaring ceilings, skylights, and large windows that frame the picturesque lake views. Generous sized bedrooms are on the lower level and provide a peaceful retreat. The full bathroom has been thoughtfully updated with wood countertops and a stylish glass bowl sink. Spend your days relaxing on the expansive porch, enjoying tranquil views of lush trees and the glassy waters. Just 10 minutes from town, this home offers the perfect blend of seclusion and convenience. Down the street, you'll find the prestigious Whispering Pines Golf Course. This is a rare opportunity for laid-back lake living—schedule your showing today!