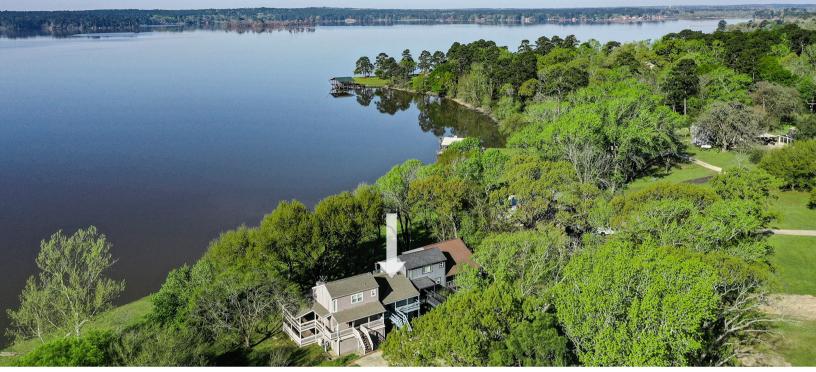

## 356 PEACH ISLAND ROAD TRINITY, TEXAS 1,100 SQ FT | 2 BEDROOMS | 1.5 BATHROOMS | WATERFRONT

## 356 Peach Island Road

Nestled along the serene shoreline of Lake Livingston, this stunning two-story townhome offers breathtaking waterfront living. Updated, the home features 2 spacious bedrooms and 1.5 bathrooms. The kitchen blends brick and wood accents, sleek granite countertops, and stainless steel appliances. The living and dining areas are filled with natural light from soaring ceilings, skylights, and large windows that frame the picturesque lake views. Generous sized bedrooms are on the lower level and provide a peaceful retreat. The full bathroom has been thoughtfully updated with wood countertops and a stylish glass bowl sink. Spend your days relaxing on the expansive porch, enjoying tranquil views of lush trees and the glassy waters. Just 10 minutes from town, this home offers the perfect blend of seclusion and convenience. Down the street, you'll find the prestigious Whispering Pines Golf Course. This is a rare opportunity for laid-back lake living—schedule your showing today!